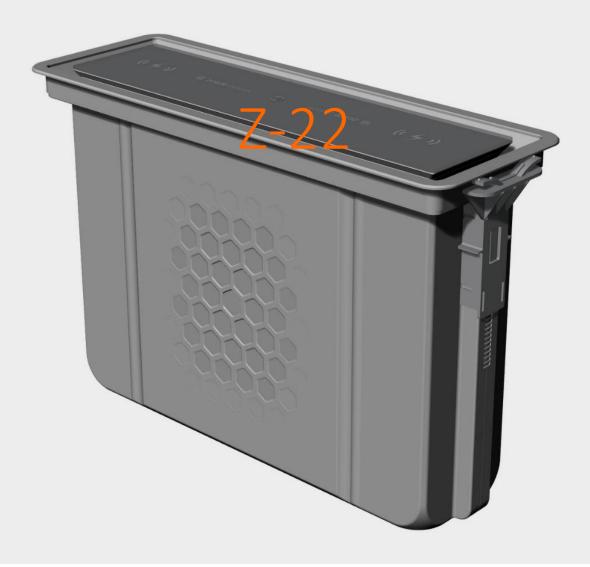

The Z-22 is a motorized "pop up" option that can conceal or reveal power and data options. When not in use, you can store your cords within the unit to maintain a clean work surface. A small gap between the glass top and the surrounding edge allows you to utilize your cords while the unit is in the closed position. There are also 2 Qi wireless charging modules located on the glass top.

Finish: ABS plastic with painted finish to match your needs or an anodized aluminum finish.

Accommodates large surface depths.

www.accessproductinc.com

U.S.A. Patent Pending
© 2022 Access Product Incorporated