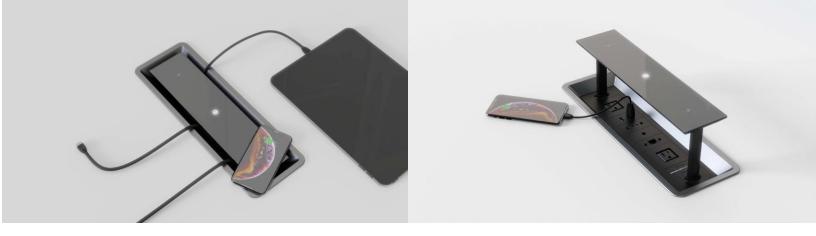

The Z-22 is a motorized "pop up" option that can conceal or reveal power and data options. When not in use, you can store your cords within the unit to maintain a clean work surface. A small gap between the glass top and the surrounding edge allows you to utilize your cords while the unit is in the closed position. There are also 2 Qi wireless charging modules located on the glass top.

## Surface Technology

- The Z-22 features 2 Qi wireless charging ports to allow for easy charging options on the top of the glass.
- Operation of one button to push open or push closed make utilizing the technology intuitive and easy.
- Optional power and A/V options make this unit customizable to different situations.